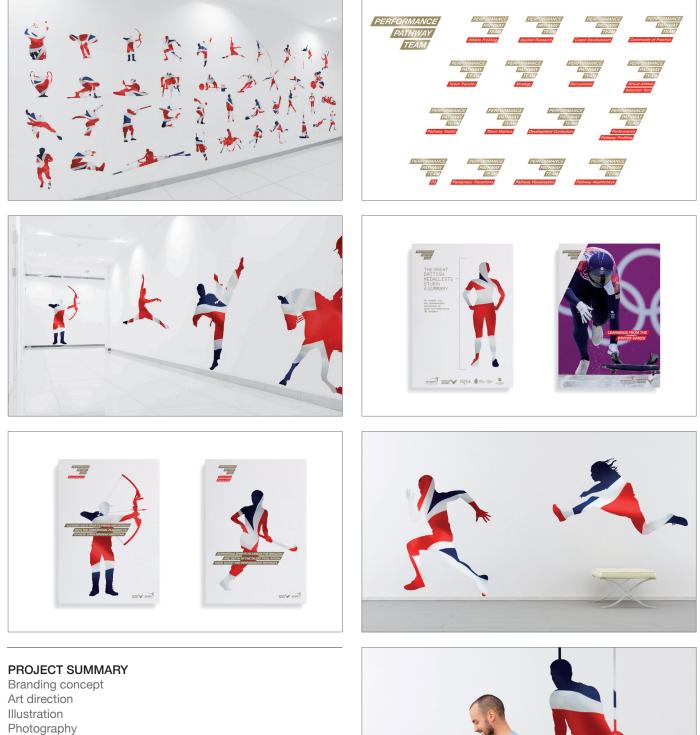

#### Inspirational imagery (without naming names)

As you can see, our solution features powerful "edged" full bleed imagery, to dramatic effect. Another key component is the library of GB silhouette athlete images we created; a highly effective way of capturing inspirational performance without linking it to specific individuals.

Meanwhile, on a more functional level, we introduced simple but bold descriptors under the PPT brand mark, to provide instant confirmation of which of those 16 project areas is covered by a particular communication.

Now just rolling out across a wide range of PPT communications, from brochures and presentations to intranet, our new look has so far been very well received. And we're confident it has the potential to perform at the very highest level for years to come.