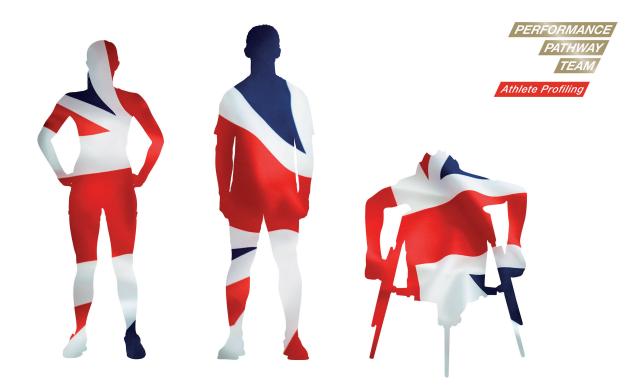

#### Inspirational imagery (without naming names)

As you can see, our solution features powerful "edged" full bleed imagery, to dramatic effect. Another key component is the library of GB silhouette athlete images we created; a highly effective way of capturing inspirational performance without linking it to specific individuals.

Meanwhile, on a more functional level, we introduced simple but bold descriptors under the PPT brand mark, to provide instant confirmation of which of those 16 project areas is covered by a particular communication.