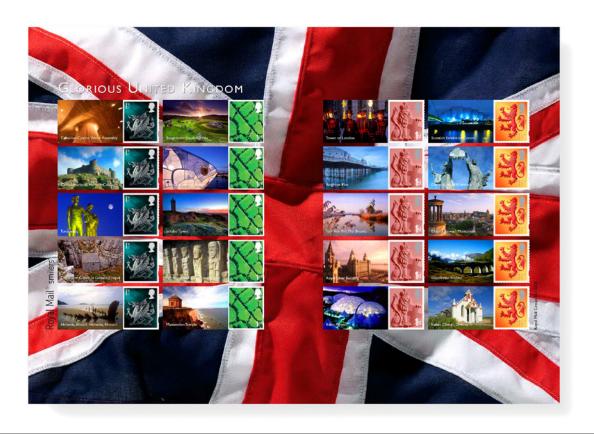

## Royal Mail Glorious United Kingdom Smiler sheet

## Celebrating some of our greatest glories.

Researched and designed by Neon, the Royal Mail Glorious United Kingdom Smiler sheet was part of a set created to celebrate some of our country's unique and fascinating places, structures and landmarks.