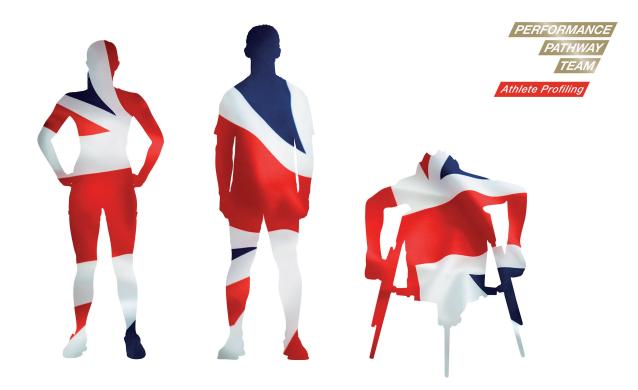

#### Inspirational imagery (without naming names)

As you can see, our solution features powerful "edged" full bleed imagery, to dramatic effect. Another key component is the library of GB silhouette athlete images we created; a highly effective way of capturing inspirational performance without linking it to specific individuals.

Meanwhile, on a more functional level, we introduced simple but bold descriptors under the PPT brand mark, to provide instant confirmation of which of those 16 project areas is covered by a particular communication.